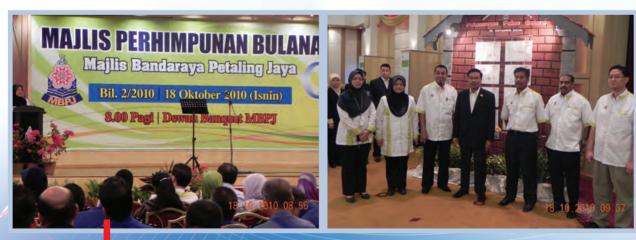

Kumpulan Navigator diketuai oleh Puan Hjh. Mahlela bt. Tabot dan Puan Hjh. Siti Azurah binti Ghazali selaku Fasilitator

Menjadi tuan rumah Majlis Perhimpunan Kualiti Bulanan Majlis pada 18 Oktober 2010 dengan tema 3R (Recycle, Reuse & Reduce) dan pelancaran Pelan Setara oleh Datuk Bandar.

Majlis Perhimpunan Bulanan dan Pelancaran Pelan Setara oleh Datuk Bandar

JABATAN KAWALAN BANGUNAN