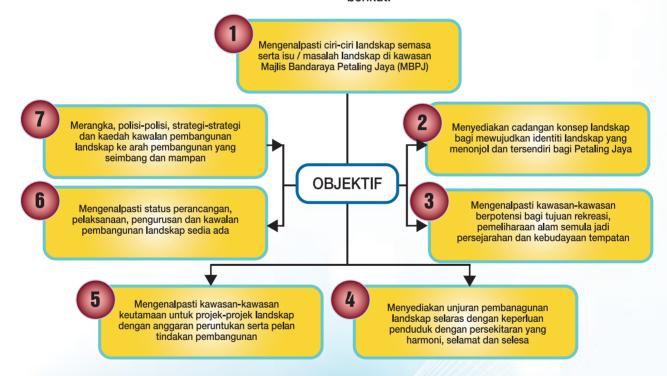

#### **PENGENALAN**

Jabatan Penilaian dan Pengurusan Harta (JPPH) dipertanggungjawabkan untuk menjalankan perkhidmatan berikut:

- Meminda Senarai Nilaian MBPJ setiap enam (6) bulan.
- Menilai semula semua pegangan di kawasan MBPJ setiap lima (5) tahun dengan syarat mendapat kelulusan daripada kerajaan negeri.
- Menyimpan rekod statistik pegangan harta berkadar MBPJ.
- Melaksanakan carian rasmi harta berkadar dengan bayaran RM20.00 satu pegangan.
- Menguruskan penyewaan harta kediaman dan komersial milik Majlis.
- Menerima tempahan rumah rehat untuk pegawai dan kakitangan Majlis.
- Menyewakan rumah Projek Perumahan Rakyat (PPR).
- Memproses permohonan remisi.
- Menilai harta di bawah Caruman Bantuan Kadar.
- Memproses Borang I, pertukaran nama pemilik dan alamat pos pemilik hartanah.
- Mengkaji Bantahan Nilai Tahunan.
- Memproses permohonan penswastaan hartanah.

#### **Fungsi**

#### PENILAIAN DAN KADARAN

- Melaksanakan penilaian untuk menentukan nilai tahunan sama ada buat pertama kalinya ataupun pindaan kepada nilai sedia ada mengikut pasaran semasa ke atas harta kediaman, perindustrian, komersial, tanah kosong, skim perumahan dan harta pegangan khas dalam kawasan Majlis.
- Mempertingkatkan hasil MBPJ dengan menilai harta-harta yang telah dipinda dan skim pembangunan baru di mana Sijil Menduduki Bangunan telah dikeluarkan selaras dengan Bahagian 15, Akta Kerajaan Tempatan 171.
- Melaksanakan kerja-kerja ikhtisas penilai dan bertanggungjawab untuk menilai harta untuk maksud Penilaian Kadaran (Rating Valuation).