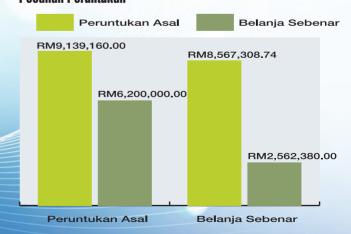

#### **KELULUSAN PELAN**

- Jumlah permohonan kelulusan Pelan Bangunan:1,178
- Jumlah kelulusan dikeluarkan bagi permohonan memproses pelan bangunan: 1,739
- Jumlah kutipan hasil bayaran proses pelan : RM4.5 juta
- Jumlah kutipan bayaran denda : RM1.7 juta