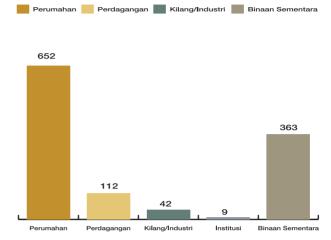

#### **KELULUSAN PELAN**

- Jumlah permohonan kelulusan Pelan Bangunan:1,178
- Jumlah kelulusan dikeluarkan bagi permohonan memproses pelan bangunan: 1,739
- Jumlah kutipan hasil bayaran proses pelan : RM4.5 juta
- Jumlah kutipan bayaran denda : RM1.7 juta

# Pecahan Penerimaan Permohonan Mengikut Kategori