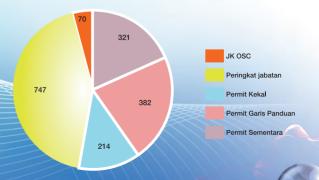

#### PENGELUARAN SKM/CFO DAN SP

- Jumlah pemberian Sijil Kelayakan Menduduki Bangunan (SKM/CFO) kepada bangunan-bangunan baru : 12
- Jumlah pemberian Sijil Perakuan Kelayakan Menduduki Bangunan (SP) kepada ubahsuaian bangunan: 14
- Jumlah Sijil Pematuhan dan Persiapan (CCC) diterima daripada pihak *Principal Submitting Person* (PSP): 126

# PENGELUARAN SKM/CFO MENGIKUT KATEGORI (SEMAK)