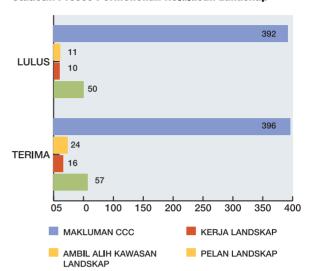

#### **KELULUSAN PELAN**

- Jumlah permohonan kelulusan Pelan Bangunan:1,178
- Jumlah kelulusan dikeluarkan bagi permohonan memproses pelan bangunan: 1,739
- Jumlah kutipan hasil bayaran proses pelan : RM4.5 juta
- Jumlah kutipan bayaran denda : RM1.7 juta

#### PENGELUARAN SKM/CFO DAN SP

- Jumlah pemberian Sijil Kelayakan Menduduki Bangunan (SKM/CFO) kepada bangunan-bangunan baru : 12
- Jumlah pemberian Sijil Perakuan Kelayakan Menduduki Bangunan (SP) kepada ubahsuaian bangunan: 14
- Jumlah Sijil Pematuhan dan Persiapan (CCC) diterima daripada pihak *Principal Submitting Person* (PSP): 126