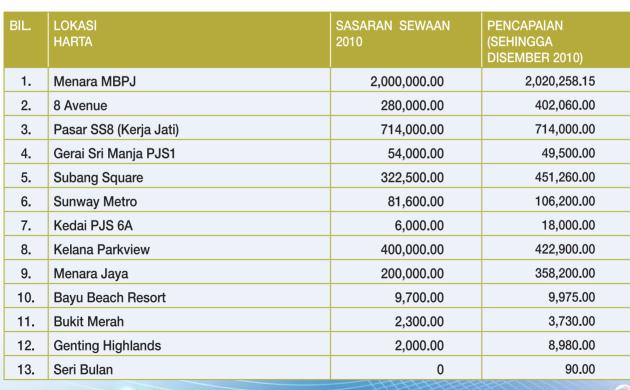

# **PENGURUSAN HARTA BENDA**

Pada tahun 2010, JPPH telah dipertanggungjawabkan

| JENIS HARTA                | LOKASI                                                                                                          | MAKLUMAT TAMBAHAN                                                                            |  |
|----------------------------|-----------------------------------------------------------------------------------------------------------------|----------------------------------------------------------------------------------------------|--|
| Komersial                  | Menara MBPJ                                                                                                     | Terbahagi pada:  * Menara : 180,776 Kp  * Plaza : 10,500 Kp  Pengurusan Bangunan Diswastakan |  |
|                            | Rumah Kedai di PJS 6                                                                                            | 1 tingkat                                                                                    |  |
|                            | Kedai/Pejabat Sunway Metro                                                                                      | 4 tingkat                                                                                    |  |
|                            | Subang Square                                                                                                   | 20 unit                                                                                      |  |
|                            | Plaza Seri Setia                                                                                                | 4 tingkat - 15 unit                                                                          |  |
|                            | Kelana Square                                                                                                   | 15 unit                                                                                      |  |
| Kondominium/<br>Pangsapuri | Inai Court, Jalan Templer                                                                                       | Servis Apartment : 2 unit<br>(di bawah kawalan Jabatan)                                      |  |
|                            | Kelana Parkview, SS6                                                                                            | 59 unit                                                                                      |  |
|                            | Menara Jaya                                                                                                     | 36 unit                                                                                      |  |
|                            | Pangsapuri Seri Setia                                                                                           | 27 unit                                                                                      |  |
| Projek Perumahan           | Taman Putra Damai Lembah Subang                                                                                 | 3004 unit                                                                                    |  |
| Rakyat                     | Kota Damansara                                                                                                  | 1152 unit                                                                                    |  |
| Rumah Rehat                | Bayu Beach Resort, Port Dickson<br>Seri Bulan, Port Dickson<br>Bukit Merah Laketown Resort<br>Genting Highlands | 4 unit<br>1 unit<br>2 unit<br>1 unit                                                         |  |

| 14.  | Kelana Square           | 138,000.00   | 131,400.00   |
|------|-------------------------|--------------|--------------|
| 15.  | Plaza Seri Setia        | 117,000.00   | 142,800.00   |
| 16.  | Taman Putra Damai       | 1,000,000.00 | 2,033,808.00 |
| 17.  | Kota Damansara          | 350,000.00   | 902,174.00   |
| 18.  | Pangsapuri Seri Setia   | 100,000.00   | 120,000.00   |
| 19.  | Leisure Commerce Square | 0            | 186,953.40   |
| 20.  | Tapak BU4, Bandar Utama | 48,000.00    | 48,000.00    |
| JUML | AH KESELURUHAN          | 5,825,100.00 | 8,130,288.55 |