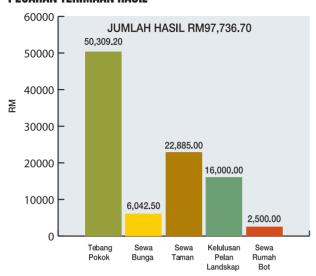

# TEMPAHAN DAN KUTIPAN HASIL RUMAH REHAT

| BIL.                 | RUMAH REHAT            | JUMLAH KUTIPAN<br>(RM) |  |
|----------------------|------------------------|------------------------|--|
| 1.                   | Bayu Beach Resort      | 9,975.00               |  |
| 2.                   | Bukit Merah            | 3,730.00               |  |
| 3.                   | Genting Highland       | 8,980.00               |  |
| 4.                   | Kondominium Seri Bulan | 90.00                  |  |
| JUMLAH TEMPAHAN: 393 |                        |                        |  |
| JUML                 | AH KESELURUHAN         | 22,775.00              |  |