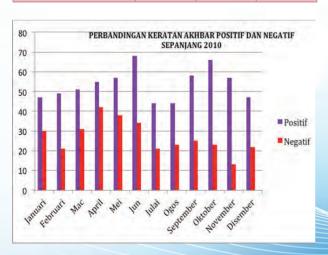

|
| 3.          | Mac             | 51      | 31      | 82              |
| 4.          | April           | 55      | 42      | 97              |
| 5.          | Mei             | 57      | 38      | 95              |
| 6.          | Jun             | 68      | 34      | 102             |
| 7.          | Julai           | 44      | 21      | 65              |
| 8.          | Ogos            | 44      | 23      | 67              |
| 9.          | September       | 58      | 25      | 83              |
| 10.         | Oktober         | 66      | 23      | 89              |
| 11.         | November        | 57      | 13      | 70              |
| 12.         | Disember        | 47      | 22      | 69              |
| JUM<br>KESI | LAH<br>ELURUHAN | 643     | 323     | 966             |



## **INDEKS KENYATAAN AKHBAR 2010**

| BIL. | BULAN          | BIL. KERATAN |
|------|----------------|--------------|
| 1.   | Januari        | 3            |
| 2.   | Februari       | 2            |
| 3.   | Mac            | 2            |
| 4.   | April          | 1            |
| 5.   | Mei            | 4            |
| 6.   | Jun            | 4            |
| 7.   | Julai          | 2            |
| 8.   | Ogos           | 6            |
| 9.   | September      | 2            |
| 10.  | Oktober        | 3            |
| 11.  | November       | 4            |
| 12.  | Disember       | -            |
| JUML | AH KESELURUHAN | 33           |





## **LAWATAN SEPANJANG 2010**

| BIL. | PROGRAM                                                                                         | TAR