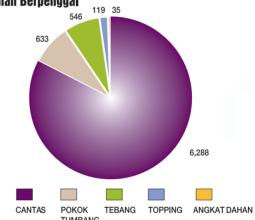

#### **Tindakan Penguatkuasaan**

Tindakan penguatkuasaan ke atas binaan tanpa kebenaran, binaan melencong dari pelan yang diluluskan dan kesalahan di tapak binaan di kawasan Majlis dijalankan berpandukan Akta Jalan, Parit dan Bangunan 1974 (Akta 133).

Tindakan penguatkuasaan diambil berpandukan aduan yang diterima dan laporan lawatan pemantauan binaan oleh Juruteknik. Jabatan Kawalan Bangunan mencatatkan penerimaan aduan sebanyak 471 dan sejumlah 92 (10.0%) aduan telah diselesaikan.

#### Tindakan Penguatkuasaan Mengikut Notis Dikeluarkan

Operasi meroboh diadakan dengan kerjasama Jabatan-jabatan lain yang berkaitan seperti Jabatan Penguatkuasaan dan Keselamatan, Jabatan Kejuruteraan, Polis Diraja Malaysia, Jabatan Bomba dan Penyelamat Malaysia dan Tenaga Nasional.