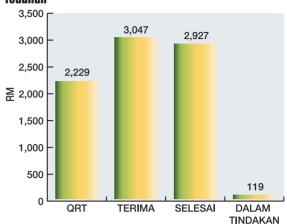

#### **KELULUSAN PELAN**

- Jumlah permohonan kelulusan Pelan Bangunan:1,178
- Jumlah kelulusan dikeluarkan bagi permohonan memproses pelan bangunan: 1,739
- Jumlah kutipan hasil bayaran proses pelan : RM4.5 juta
- Jumlah kutipan bayaran denda : RM1.7 juta

Tindakan penguatkuasaan diambil berpandukan aduan yang diterima dan laporan lawatan pemantauan binaan oleh Juruteknik. Jabatan Kawalan Bangunan mencatatkan penerimaan aduan sebanyak 471 dan sejumlah 92 (10.0%) aduan telah diselesaikan.