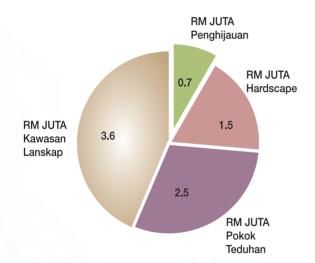

Menganjurkan Pertandingan Bangunan Ceria termasuk memberi sokongan dari segi:

 Membeli dan mengedarkan bekalan cat bernilai sebanyak RM1.7 juta kepada JMB/ persatuan penduduk/pemaju yang bekerjasama mengurus dan menyempurnakan kerja-kerja mengecat bangunan mereka sendiri.