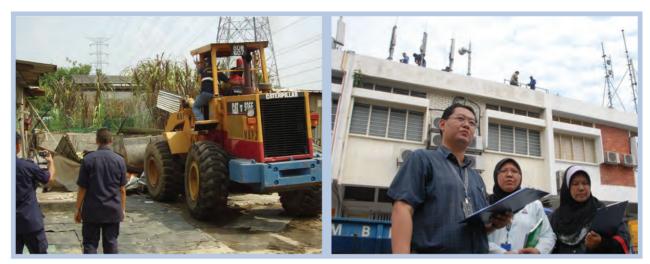

#### **Tindakan Penguatkuasaan**

Tindakan penguatkuasaan ke atas binaan tanpa kebenaran, binaan melencong dari pelan yang diluluskan dan kesalahan di tapak binaan di kawasan Majlis dijalankan berpandukan Akta Jalan, Parit dan Bangunan 1974 (Akta 133).

Tindakan penguatkuasaan diambil berpandukan aduan yang diterima dan laporan lawatan pemantauan binaan oleh Juruteknik. Jabatan Kawalan Bangunan mencatatkan penerimaan aduan sebanyak 471 dan sejumlah 92 (10.0%) aduan telah diselesaikan.

#### Tindakan Penguatkuasaan Mengikut Notis Dikeluarkan

Operasi meroboh diadakan dengan kerjasama Jabatan-jabatan lain yang berkaitan seperti Jabatan Penguatkuasaan dan Keselamatan, Jabatan Kejuruteraan, Polis Diraja Malaysia, Jabatan Bomba dan Penyelamat Malaysia dan Tenaga Nasional.